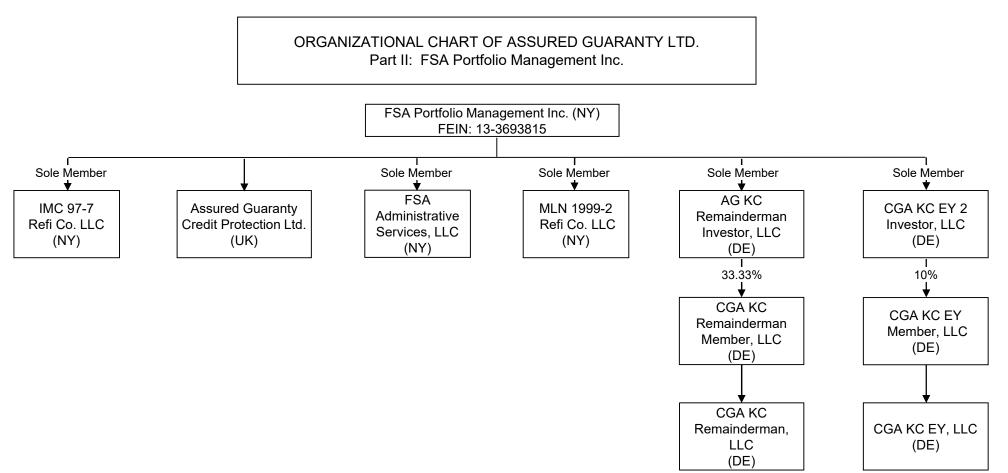

## ASSURED GUARANTY MUNICIPAL CORP.

| NAIC Group Code 0194                           | , 0194 NAIC Compan                                      | y Code18287 Employ                                                    | ver's ID Number 13-3250292                                |
|------------------------------------------------|---------------------------------------------------------|-----------------------------------------------------------------------|-----------------------------------------------------------|
| (Current Period Organized under the Laws of    | ) (Prior Period)  New York                              | , State of Domicile or Port of Ent                                    | ry New York                                               |
| Country of Domicile                            | Now York                                                | United States                                                         |                                                           |
| · · · · · · · · · · · · · · · · · · ·          |                                                         |                                                                       |                                                           |
| Incorporated/Organized                         | 03/16/1984                                              | Commenced Business                                                    | 09/23/1985                                                |
| Statutory Home Office                          | 1633 Broadway                                           |                                                                       | v York, NY, US 10019<br>own, State, Country and Zip Code) |
| Main Administrative Office                     | (Street and Number)                                     | Now York NV LIS 10010                                                 | 212-974-0100                                              |
| Main Administrative Office                     | 1633 Broadway (Street and Number)                       | (City or Town, State, Country and Zip                                 | Code) (Area Code) (Telephone Number)                      |
| Mail Address                                   | 1633 Broadway                                           | New Yo                                                                | rk, NY, US 10019                                          |
|                                                | (Street and Number or P.O. Box)                         |                                                                       | tate, Country and Zip Code)                               |
| Primary Location of Books and Reco             | ords 1633 Broadway                                      | New York, NY, US 10                                                   |                                                           |
| Internet Web Site Address                      | (Street and Number)                                     | (City or Town, State, Country and www.assuredguaranty.com             | Zip Code) (Area Code) (Telephone Number)                  |
| Statutory Statement Contact                    | John Mahlon Ringler                                     | ,                                                                     | 212-974-0100                                              |
|                                                | (Name)                                                  |                                                                       | e) (Telephone Number) (Extension)                         |
|                                                | agltd.com                                               |                                                                       | 1-3268                                                    |
| (E-Mail /                                      | Address)                                                | (Fax N                                                                | umber)                                                    |
|                                                | OFFIC                                                   | CERS                                                                  |                                                           |
| Name                                           | Title                                                   | Name                                                                  | Title                                                     |
| Dominic John Frederico                         | , President & Chief Executive Officer                   | Gon Ling Chow                                                         | , General Counsel & Secretary                             |
| Alfonso John Pisani                            | , Treasurer                                             |                                                                       | _,                                                        |
|                                                | OTHER O                                                 | FFICERS                                                               |                                                           |
| Robert Adam Bailenson                          | , Chief Operating Officer                               | Laura Ann Bieling                                                     | , Chief Accounting Officer                                |
| Ashleigh Lyn Bischoff                          | Chief Investment Officer                                | Stephen Donnarumma                                                    | , Chief Credit Officer                                    |
| Jorge Augusto Gana                             | , Chief Risk Officer                                    | Holly Larie Horn                                                      | , Chief Surveillance Officer                              |
|                                                |                                                         |                                                                       | Chief Financial Officer/Chief                             |
| John Mahlon Ringler                            | , Director Regulatory Reporting                         | Benjamin Gad Rosenblum                                                | _,Actuary                                                 |
|                                                | DIRECTORS C                                             | D TDIISTEES                                                           |                                                           |
| Robert Adam Bailenson                          | Laura Ann Bieling                                       | Ashleigh Lyn Bischoff                                                 | Gon Ling Chow                                             |
| Stephen Donnarumma                             | Dominic John Frederico                                  | Jorge Augusto Gana                                                    | Holly Larie Horn                                          |
| Alfonso John Pisani                            | Benjamin Gad Rosenblum                                  |                                                                       |                                                           |
|                                                |                                                         |                                                                       |                                                           |
|                                                |                                                         |                                                                       |                                                           |
| State of N. Y.                                 |                                                         |                                                                       |                                                           |
| State ofNew Yo                                 | rkss                                                    |                                                                       |                                                           |
| County ofNew Yo                                | rk                                                      |                                                                       |                                                           |
| The officers of this reporting entity, being   | duly sworn, each depose and say that they are the       | described efficers of solid security and                              |                                                           |
|                                                |                                                         |                                                                       |                                                           |
| liabilities and of the condition and affairs   | exhibits, schedules and explanations therein contains   | ined, annexed or referred to, is a full and true                      | e statement of all the assets and                         |
| and have been completed in accordance          | with the NAIC Annual Statement Instructions and         | a stated above, and of its income and deduc                           | tions therefrom for the period ended,                     |
|                                                |                                                         |                                                                       |                                                           |
| when required, that is an exact copy (exce     | ept for formatting differences due to electronic filing |                                                                       |                                                           |
| regulators in lieu of or in addition to the er | nclosed statement.                                      |                                                                       | ming may be requested by various                          |
| Dunine store                                   | helow Sont                                              | 15603                                                                 | mall Mann                                                 |
| Dominic John Frederic                          | CON LING                                                |                                                                       | Alfonso John Pisani                                       |
| President & Chief Executive                    | Officer General Counsel                                 |                                                                       | Treasurer                                                 |
| Subscribed and sworn to before me              | A set ====                                              | <ul> <li>a. Is this an original filing?</li> <li>b. If no:</li> </ul> | Yes [ X ] No [ ]                                          |
| this day of GEORGETTE                          | August, 2024                                            | 1. State the amendment n                                              | umber                                                     |
|                                                | STATE OF NEW YORK                                       | Date filed     Number of pages attach                                 | ned .                                                     |
|                                                | GR60625406 a                                            | o. Hamber of pages attach                                             |                                                           |
| QUALIFIED IN WE                                | STCHESTER COUNTY                                        |                                                                       |                                                           |
| U COMMISSION E                                 | EXPIRES 08-13-25                                        |                                                                       |                                                           |