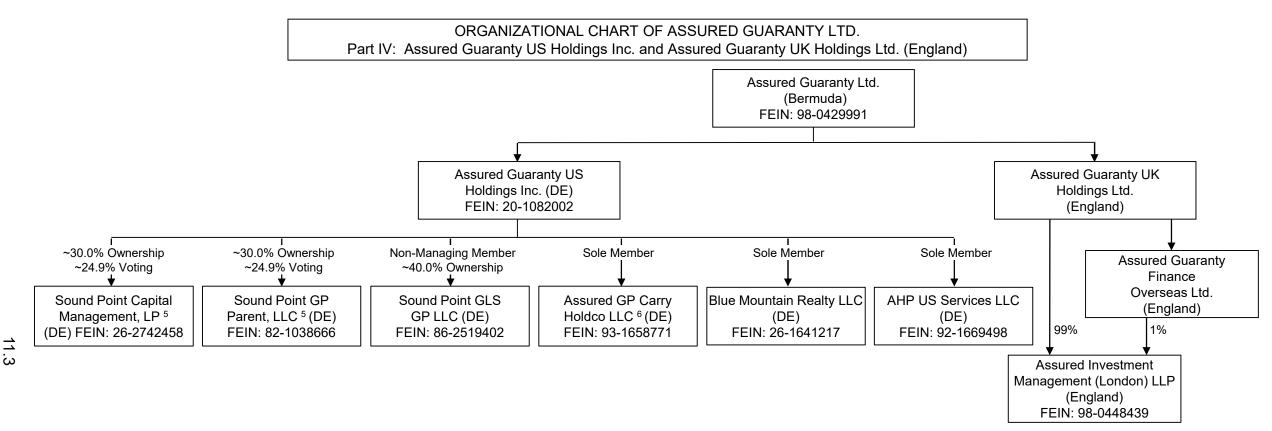

| <u> </u>              | <u> </u>                |                       |

# STATEMENT as of JUNE 30, 2024 of the ASSURED GUARANTY MUNICIPAL CORP. SCHEDULE Y - Part 1 – INFORMATION CONCERNING ACTIVITIES OF INSURER MEMBERS OF A HOLDING COMPANY GROUP



# STATEMENT as of JUNE 30, 2024 of the ASSURED GUARANTY MUNICIPAL CORP. SCHEDULE Y - Part 1 – INFORMATION CONCERNING ACTIVITIES OF INSURER MEMBERS OF A HOLDING COMPANY GROUP



# STATEMENT as of JUNE 30, 2024 of the ASSURED GUARANTY MUNICIPAL CORP. SCHEDULE Y - Part 1 – INFORMATION CONCERNING ACTIVITIES OF INSURER MEMBERS OF A HOLDING COMPANY GROUP



# STATEMENT a<sub>s of JUNE 30</sub> 2024 of the ASSURED GUARANTY MUNICIPAL CORP. schedule y - Part 1 – INFORMATION CONCERNING ACTIVITIES OF INSURER MEMBERS OF A HOLDING COMPANY GROUP



# STATEMENT as of JUNE 30, 2024 of the ASSURED GUARANTY MUNICIPAL CORP. SCHEDULE Y - Part 1 – INFORMATION CONCERNING ACTIVITIES OF INSURER MEMBERS OF A HOLDING COMPANY GROUP

ORGANIZATIONAL CHART OF ASSURED GUARANTY LTD.

Part V: Footnotes for Part I through Part IV

#### Footnotes for Parts I through IV:

- 1. Unless otherwise indicated by percentage ownership or other relationship, the ownership interest is 100%.
- 2. All companies listed are corporations, except for (i) limited liability companies (designated as LLCs) and (ii) EFS-AGIC Master Business Trust and New Generation Funding Trust 178 (which are both Delaware trusts).
- 3. AG Asset Strategies LLC ("AGAS") invests in funds, CLOs and other vehicles controlled and/or managed by Sound Point Capital Management, LP ("Sound Point")