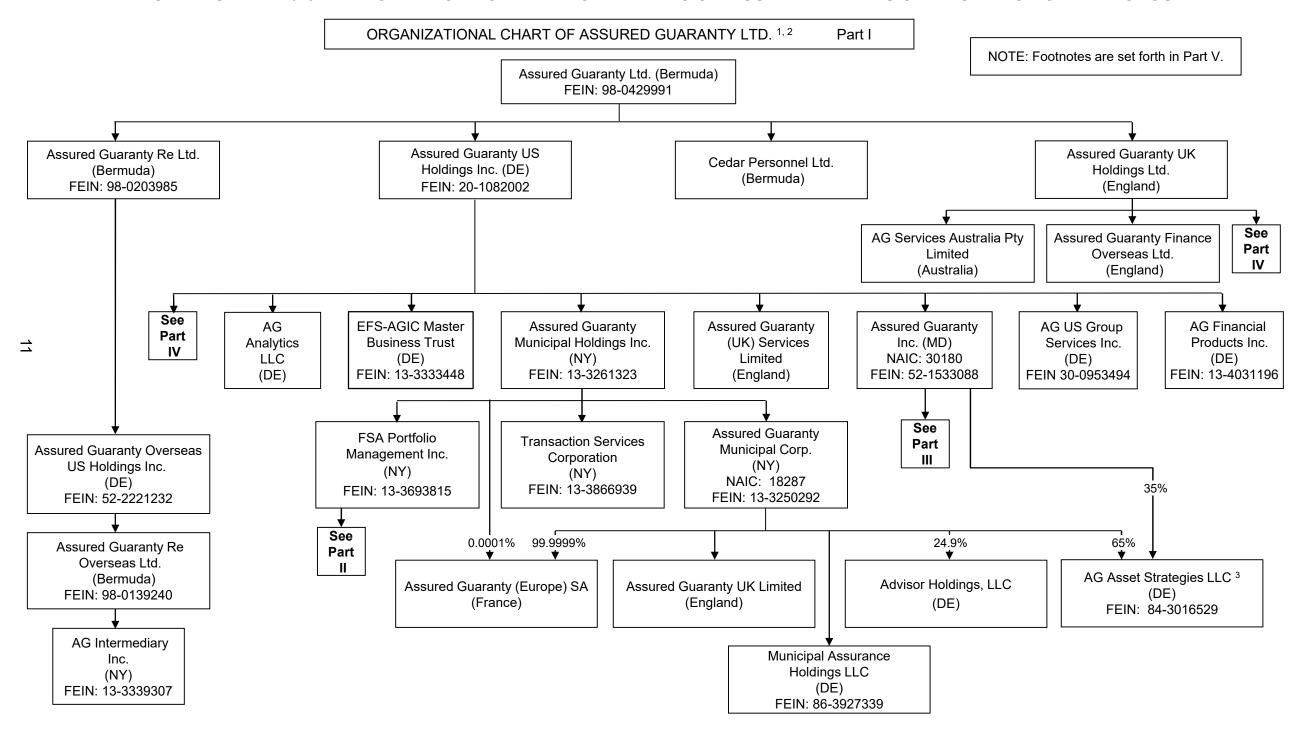

## ASSURED GUARANTY MUNICIPAL CORP.

| NAIC Group Code 0194                           | , 0194 NAIC Compan                                      | y Code18287 Employ                                                    | ver's ID Number 13-3250292                                |
|------------------------------------------------|---------------------------------------------------------|-----------------------------------------------------------------------|-----------------------------------------------------------|
| (Current Period Organized under the Laws of    | ) (Prior Period)  New York                              | , State of Domicile or Port of Ent                                    | ry New York                                               |
| Country of Domicile                            | Now York                                                | United States                                                         |                                                           |
| · · · · · · · · · · · · · · · · · · ·          |                                                         |                                                                       |                                                           |
| Incorporated/Organized                         | 03/16/1984                                              | Commenced Business                                                    | 09/23/1985                                                |
| Statutory Home Office                          | 1633 Broadway                                           |                                                                       | v York, NY, US 10019<br>own, State, Country and Zip Code) |
| Main Administrative Office                     | (Street and Number)                                     | Now York NV LIS 10010                                                 | 212-974-0100                                              |
| Main Administrative Office                     | 1633 Broadway (Street and Number)                       | (City or Town, State, Country and Zip                                 | Code) (Area Code) (Telephone Number)                      |
| Mail Address                                   | 1633 Broadway                                           | New Yo                                                                | rk, NY, US 10019                                          |
|                                                | (Street and Number or P.O. Box)                         |                                                                       | tate, Country and Zip Code)                               |
| Primary Location of Books and Reco             | ords 1633 Broadway                                      | New York, NY, US 10                                                   |                                                           |
| Internet Web Site Address                      | (Street and Number)                                     | (City or Town, State, Country and www.assuredguaranty.com             | Zip Code) (Area Code) (Telephone Number)                  |
| Statutory Statement Contact                    | John Mahlon Ringler                                     | ,                                                                     | 212-974-0100                                              |
|                                                | (Name)                                                  |                                                                       | e) (Telephone Number) (Extension)                         |
|                                                | agltd.com                                               |                                                                       | 1-3268                                                    |
| (E-Mail /                                      | Address)                                                | (Fax N                                                                | umber)                                                    |
|                                                | OFFIC                                                   | CERS                                                                  |                                                           |
| Name                                           | Title                                                   | Name                                                                  | Title                                                     |
| Dominic John Frederico                         | , President & Chief Executive Officer                   | Gon Ling Chow                                                         | , General Counsel & Secretary                             |
| Alfonso John Pisani                            | , Treasurer                                             |                                                                       | _,                                                        |
|                                                | OTHER O                                                 | FFICERS                                                               |                                                           |
| Robert Adam Bailenson                          | , Chief Operating Officer                               | Laura Ann Bieling                                                     | , Chief Accounting Officer                                |
| Ashleigh Lyn Bischoff                          | Chief Investment Officer                                | Stephen Donnarumma                                                    | , Chief Credit Officer                                    |
| Jorge Augusto Gana                             | , Chief Risk Officer                                    | Holly Larie Horn                                                      | , Chief Surveillance Officer                              |
|                                                |                                                         |                                                                       | Chief Financial Officer/Chief                             |
| John Mahlon Ringler                            | , Director Regulatory Reporting                         | Benjamin Gad Rosenblum                                                | _,Actuary                                                 |
|                                                | DIRECTORS C                                             | D TDIISTEES                                                           |                                                           |
| Robert Adam Bailenson                          | Laura Ann Bieling                                       | Ashleigh Lyn Bischoff                                                 | Gon Ling Chow                                             |
| Stephen Donnarumma                             | Dominic John Frederico                                  | Jorge Augusto Gana                                                    | Holly Larie Horn                                          |
| Alfonso John Pisani                            | Benjamin Gad Rosenblum                                  |                                                                       |                                                           |
|                                                |                                                         |                                                                       |                                                           |
|                                                |                                                         |                                                                       |                                                           |
| State of N. Y.                                 |                                                         |                                                                       |                                                           |
| State ofNew Yo                                 | rkss                                                    |                                                                       |                                                           |
| County ofNew Yo                                | rk                                                      |                                                                       |                                                           |
| The officers of this reporting entity, being   | duly sworn, each depose and say that they are the       | described efficers of solid security and                              |                                                           |
|                                                |                                                         |                                                                       |                                                           |
| liabilities and of the condition and affairs   | exhibits, schedules and explanations therein contains   | ined, annexed or referred to, is a full and true                      | e statement of all the assets and                         |
| and have been completed in accordance          | with the NAIC Annual Statement Instructions and         | a stated above, and of its income and deduc                           | tions therefrom for the period ended,                     |
|                                                |                                                         |                                                                       |                                                           |
| when required, that is an exact copy (exce     | ept for formatting differences due to electronic filing |                                                                       |                                                           |
| regulators in lieu of or in addition to the er | nclosed statement.                                      |                                                                       | ming may be requested by various                          |
| Dunine store                                   | helow Sont                                              | 15603                                                                 | mall Mann                                                 |
| Dominic John Frederic                          | CON LING                                                |                                                                       | Alfonso John Pisani                                       |
| President & Chief Executive                    | Officer General Counsel                                 |                                                                       | Treasurer                                                 |
| Subscribed and sworn to before me              | A set ====                                              | <ul> <li>a. Is this an original filing?</li> <li>b. If no:</li> </ul> | Yes [ X ] No [ ]                                          |
| this day of GEORGETTE                          | August, 2024                                            | 1. State the amendment n                                              | umber                                                     |
|                                                | STATE OF NEW YORK                                       | Date filed     Number of pages attach                                 | ned .                                                     |
|                                                | GR60625406 a                                            | o. Hamber of pages attach                                             |                                                           |
| QUALIFIED IN WE                                | STCHESTER COUNTY                                        |                                                                       |                                                           |
| U COMMISSION E                                 | EXPIRES 08-13-25                                        |                                                                       |                                                           |